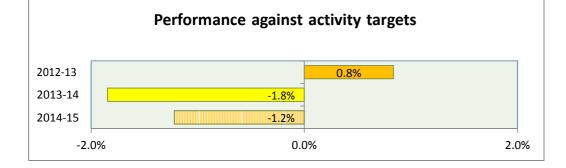

287 96.2% 3.8% 40 up to 80 hours 1,045 80.0% 15.9% 2013-14 70.3% 80 up to 160 hours 687 15.9% 160 up to 320 hours 1,328 72.8% 14.8% 320 hours up to FT 902 67.2% 16.9% under 10 hours 91.2% 8.8% 57 10 up to 40 hours 1,117 2.0% 94.6% 40 up to 80 hours 9.1% 2014-15 85.8% 2,336 80 up to 160 hours 485 66.4% 11.5% 160 up to 320 hours 1,470 63.7% 14.8% 320 hours up to FT 1,060 65.7% 13.7%

| -40% | -30% | -20% | -10% | 0% | 10% | 20% | 30% | 40% | 50% | 60% | 70% | 80% | 90% | 100% |  |
|------|------|------|------|----|-----|-----|-----|-----|-----|-----|-----|-----|-----|------|--|
|      |      |      |      |    |     |     |     |     |     |     |     |     |     |      |  |
|      |      |      |      |    |     |     |     |     |     |     |     |     |     |      |  |





















## Percentage of Full-time permanent staff with a teaching qualification