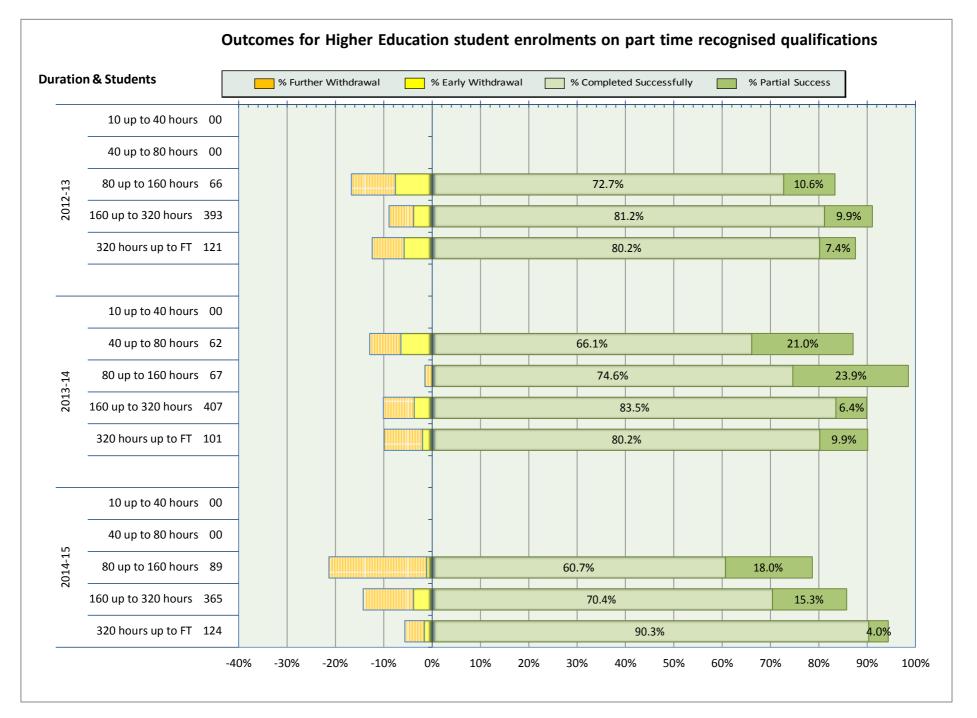

p to 40 hours 287 96.2% 3.8% 40 up to 80 hours 1,045 80.0% 15.9% 2013-14 70.3% 80 up to 160 hours 687 15.9% 160 up to 320 hours 1,328 72.8% 14.8% 320 hours up to FT 902 67.2% 16.9% under 10 hours 91.2% 8.8% 57 10 up to 40 hours 1,117 2.0% 94.6% 40 up to 80 hours 9.1% 2014-15 85.8% 2,336 80 up to 160 hours 485 66.4% 11.5% 160 up to 320 hours 1,470 63.7% 14.8% 320 hours up to FT 1,060 65.7% 13.7%

| -40% | -30% | -20% | -10% | 0% | 10% | 20% | 30% | 40% | 50% | 60% | 70% | 80% | 90% | 100% |  |
|------|------|------|------|----|-----|-----|-----|-----|-----|-----|-----|-----|-----|------|--|
|      |      |      |      |    |     |     |     |     |     |     |     |     |     |      |  |
|      |      |      |      |    |     |     |     |     |     |     |     |     |     |      |  |





















## Percentage of Full-time permanent staff with a teaching qualification