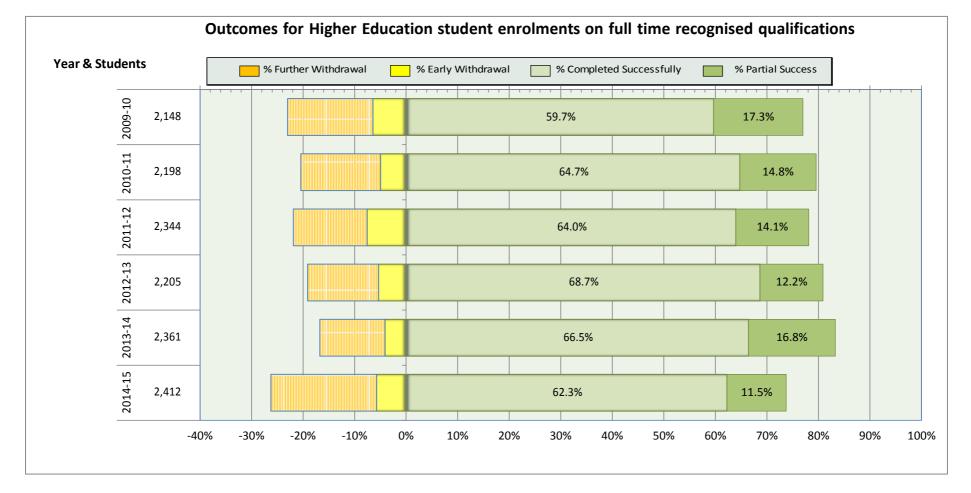

up to 40 hours 287 96.2% 3.8% 40 up to 80 hours 1,045 80.0% 15.9% 2013-14 70.3% 80 up to 160 hours 687 15.9% 160 up to 320 hours 1,328 72.8% 14.8% 320 hours up to FT 902 67.2% 16.9% under 10 hours 91.2% 8.8% 57 10 up to 40 hours 1,117 2.0% 94.6% 40 up to 80 hours 9.1% 2014-15 85.8% 2,336 80 up to 160 hours 485 66.4% 11.5% 160 up to 320 hours 1,470 63.7% 14.8% 320 hours up to FT 1,060 65.7% 13.7%

| -40% | -30% | -20% | -10% | 0% | 10% | 20% | 30% | 40% | 50% | 60% | 70% | 80% | 90% | 100% |  |
|------|------|------|------|----|-----|-----|-----|-----|-----|-----|-----|-----|-----|------|--|
|      |      |      |      |    |     |     |     |     |     |     |     |     |     |      |  |
|      |      |      |      |    |     |     |     |     |     |     |     |     |     |      |  |





















## Percentage of Full-time permanent staff with a teaching qualification