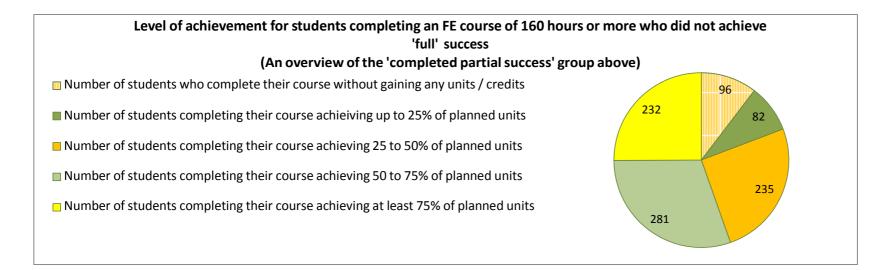

10 up to 40 hours 287 96.2% 3.8% 40 up to 80 hours 1,045 80.0% 15.9% 2013-14 70.3% 80 up to 160 hours 687 15.9% 160 up to 320 hours 1,328 72.8% 14.8% 320 hours up to FT 902 67.2% 16.9% under 10 hours 91.2% 8.8% 57 10 up to 40 hours 1,117 2.0% 94.6% 40 up to 80 hours 9.1% 2014-15 85.8% 2,336 80 up to 160 hours 485 66.4% 11.5% 160 up to 320 hours 1,470 63.7% 14.8% 320 hours up to FT 1,060 65.7% 13.7%

| -40% | -30% | -20% | -10% | 0% | 10% | 20% | 30% | 40% | 50% | 60% | 70% | 80% | 90% | 100% |  |
|------|------|------|------|----|-----|-----|-----|-----|-----|-----|-----|-----|-----|------|--|
|      |      |      |      |    |     |     |     |     |     |     |     |     |     |      |  |
|      |      |      |      |    |     |     |     |     |     |     |     |     |     |      |  |





















## Percentage of Full-time permanent staff with a teaching qualification