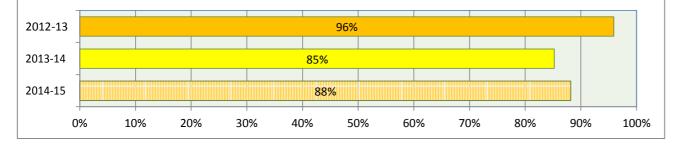

0 hours 687 15.9% 160 up to 320 hours 1,328 72.8% 14.8% 320 hours up to FT 902 67.2% 16.9% under 10 hours 91.2% 8.8% 57 10 up to 40 hours 1,117 2.0% 94.6% 40 up to 80 hours 9.1% 2014-15 85.8% 2,336 80 up to 160 hours 485 66.4% 11.5% 160 up to 320 hours 1,470 63.7% 14.8% 320 hours up to FT 1,060 65.7% 13.7%

| -40% | -30% | -20% | -10% | 0% | 10% | 20% | 30% | 40% | 50% | 60% | 70% | 80% | 90% | 100% |  |
|------|------|------|------|----|-----|-----|-----|-----|-----|-----|-----|-----|-----|------|--|
|      |      |      |      |    |     |     |     |     |     |     |     |     |     |      |  |
|      |      |      |      |    |     |     |     |     |     |     |     |     |     |      |  |





















## Percentage of Full-time permanent staff with a teaching qualification