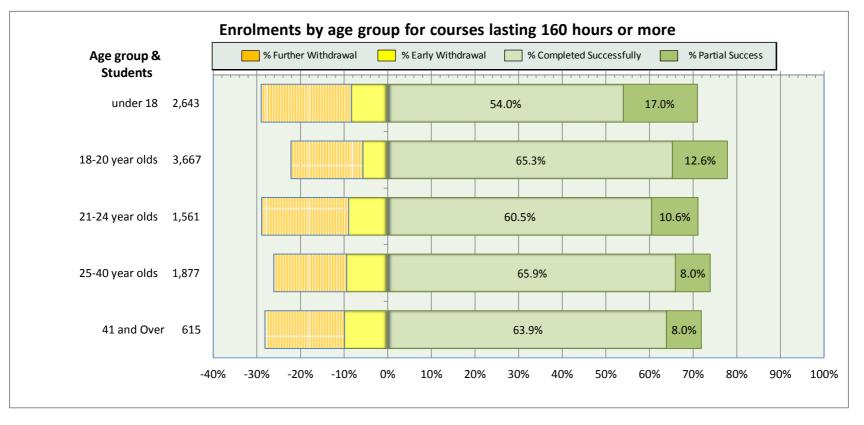

40 hours 287 96.2% 3.8% 40 up to 80 hours 1,045 80.0% 15.9% 2013-14 70.3% 80 up to 160 hours 687 15.9% 160 up to 320 hours 1,328 72.8% 14.8% 320 hours up to FT 902 67.2% 16.9% under 10 hours 91.2% 8.8% 57 10 up to 40 hours 1,117 2.0% 94.6% 40 up to 80 hours 9.1% 2014-15 85.8% 2,336 80 up to 160 hours 485 66.4% 11.5% 160 up to 320 hours 1,470 63.7% 14.8% 320 hours up to FT 1,060 65.7% 13.7%

| -40% | -30% | -20% | -10% | 0% | 10% | 20% | 30% | 40% | 50% | 60% | 70% | 80% | 90% | 100% |  |
|------|------|------|------|----|-----|-----|-----|-----|-----|-----|-----|-----|-----|------|--|
|      |      |      |      |    |     |     |     |     |     |     |     |     |     |      |  |
|      |      |      |      |    |     |     |     |     |     |     |     |     |     |      |  |





















## Percentage of Full-time permanent staff with a teaching qualification