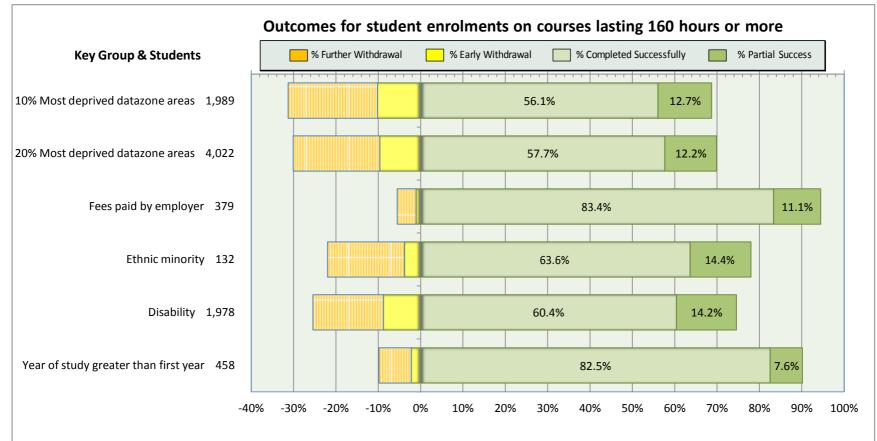

## Ayrshire College 2014-15 Performance Indicators

Outcomes for Further Education student enrolments on part time recognised qualifications **Duration & Students** % Early Withdrawal % Partial Success % Further Withdrawal 6 Completed Successfully under 10 hours 00 10 up to 40 hours 209 62.7% 10.5% 40 up to 80 hours 589 67.6% 24.4% 2012-13 80 up to 160 hours 923 63.7% 17.6% 160 up to 320 hours 1,106 63.7% 23.2% 320 hours up to FT 815 69.9% 14.4% under 10 hours 00 10 up to 40 hours 287 96.2% 3.8% 40 up to 80 hours 1,045 80.0% 15.9% 2013-14 70.3% 80 up to 160 hours 687 15.9% 160 up to 320 hours 1,328 72.8% 14.8% 320 hours up to FT 902 67.2% 16.9% under 10 hours 91.2% 8.8% 57 10 up to 40 hours 1,117 2.0% 94.6% 40 up to 80 hours 9.1% 2014-15 85.8% 2,336 80 up to 160 hours 485 66.4% 11.5% 160 up to 320 hours 1,470 63.7% 14.8% 320 hours up to FT 1,060 65.7% 13.7%