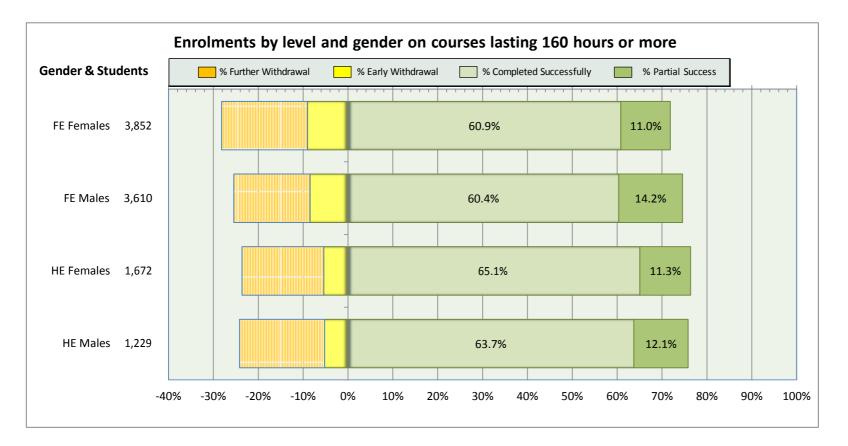

## Ayrshire College 2014-15 Performance Indicators

Outcomes for Further Education student enrolments on part time recognised qualifications **Duration & Students** % Early Withdrawal % Partial Success % Further Withdrawal 6 Completed Successfully under 10 hours 00 10 up to 40 hours 209 62.7% 10.5% 40 up to 80 hours 589 67.6% 24.4% 2012-13 80 up to 160 hours 923 63.7% 17.6% 160 up to 320 hours 1,106 63.7% 23.2% 320 hours up to FT 815 69.9% 14.4% under 10 hours 00 10 up to 40 hours 287 96.2% 3.8% 40 up to 80 hours 1,045 80.0% 15.9% 2013-14 70.3% 80 up to 160 hours 687 15.9% 160 up to 320 hours 1,328 72.8% 14.8% 320 hours up to FT 902 67.2% 16.9% under 10 hours 91.2% 8.8% 57 10 up to 40 hours 1,117 2.0% 94.6% 40 up to 80 hours 9.1% 2014-15 85.8% 2,336 80 up to 160 hours 485 66.4% 11.5% 160 up to 320 hours 1,470 63.7% 14.8% 320 hours up to FT 1,060 65.7% 13.7%