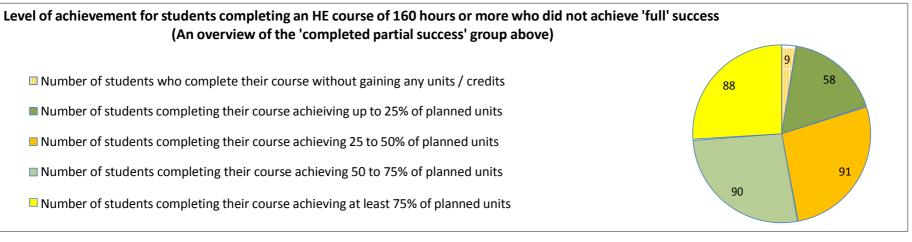

to 40 hours 287 96.2% 3.8% 40 up to 80 hours 1,045 80.0% 15.9% 2013-14 70.3% 80 up to 160 hours 687 15.9% 160 up to 320 hours 1,328 72.8% 14.8% 320 hours up to FT 902 67.2% 16.9% under 10 hours 91.2% 8.8% 57 10 up to 40 hours 1,117 2.0% 94.6% 40 up to 80 hours 9.1% 2014-15 85.8% 2,336 80 up to 160 hours 485 66.4% 11.5% 160 up to 320 hours 1,470 63.7% 14.8% 320 hours up to FT 1,060 65.7% 13.7%

| -40% | -30% | -20% | -10% | 0% | 10% | 20% | 30% | 40% | 50% | 60% | 70% | 80% | 90% | 100% |  |
|------|------|------|------|----|-----|-----|-----|-----|-----|-----|-----|-----|-----|------|--|
|      |      |      |      |    |     |     |     |     |     |     |     |     |     |      |  |
|      |      |      |      |    |     |     |     |     |     |     |     |     |     |      |  |





















## Percentage of Full-time permanent staff with a teaching qualification