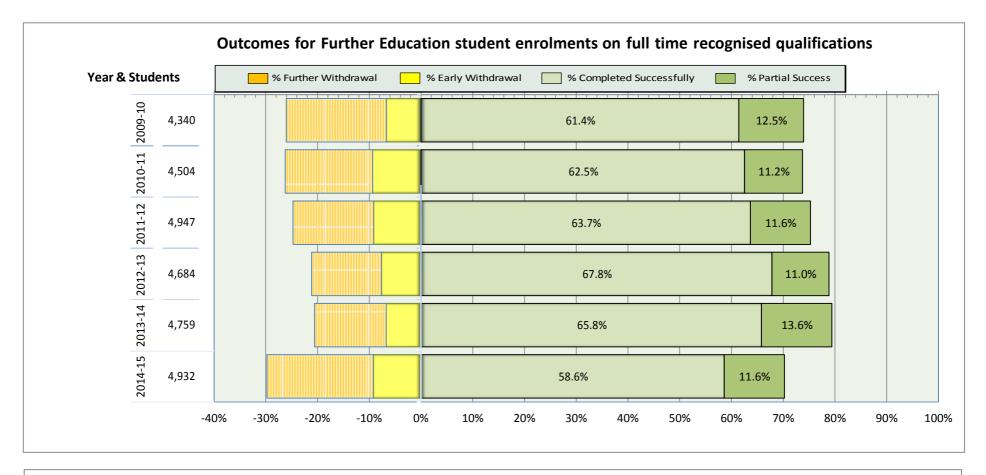

## Ayrshire College 2014-15 Performance Indicators



Outcomes for Further Education student enrolments on part time recognised qualifications **Duration & Students** % Early Withdrawal % Partial Success % Further Withdrawal 6 Completed Successfully under 10 hours 00 10 up to 40 hours 209 62.7% 10.5% 40 up to 80 hours 589 67.6% 24.4% 2012-13 80 up to 160 hours 923 63.7% 17.6% 160 up to 320 hours 1,106 63.7% 23.2% 320 hours up to FT 815 69.9% 14.4% under 10 hours 00 10 up to 40 hours 287 96.2% 3.8% 40 up to 80 hours 1,045 80.0% 15.9% 2013-14 70.3% 80 up to 160 hours 687 15.9% 160 up to 320 hours 1,328 72.8% 14.8% 320 hours up to FT 902 67.2% 16.9% under 10 hours 91.2% 8.8% 57 10 up to 40 hours 1,117 2.0% 94.6% 40 up to 80 hours 9.1% 2014-15 85.8% 2,336 80 up to 160 hours 485 66.4% 11.5% 160 up to 320 hours 1,470 63.7% 14.8% 320 hours up to F