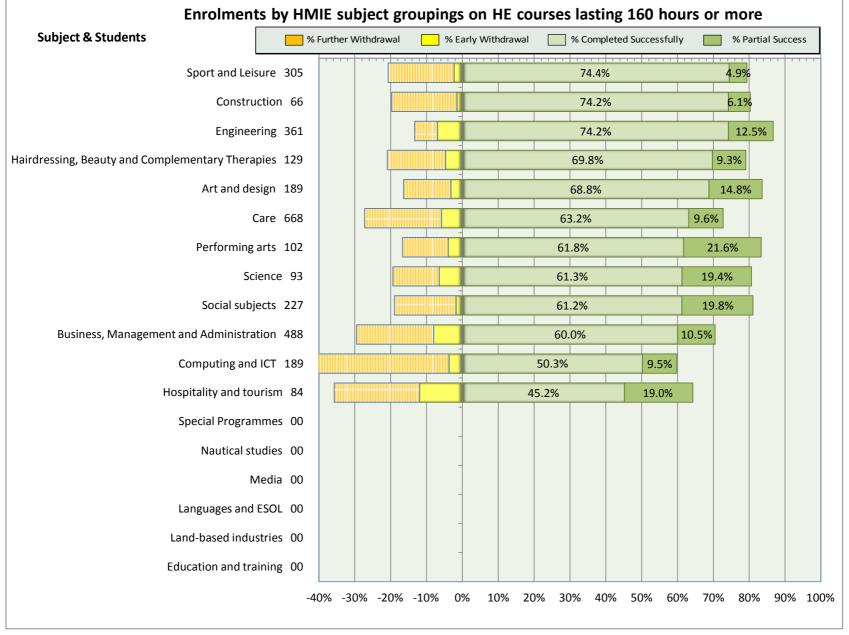

hours 287 96.2% 3.8% 40 up to 80 hours 1,045 80.0% 15.9% 2013-14 70.3% 80 up to 160 hours 687 15.9% 160 up to 320 hours 1,328 72.8% 14.8% 320 hours up to FT 902 67.2% 16.9% under 10 hours 91.2% 8.8% 57 10 up to 40 hours 1,117 2.0% 94.6% 40 up to 80 hours 9.1% 2014-15 85.8% 2,336 80 up to 160 hours 485 66.4% 11.5% 160 up to 320 hours 1,470 63.7% 14.8% 320 hours up to FT 1,060 65.7% 13.7%

| -40% | -30% | -20% | -10% | 0% | 10% | 20% | 30% | 40% | 50% | 60% | 70% | 80% | 90% | 100% |  |
|------|------|------|------|----|-----|-----|-----|-----|-----|-----|-----|-----|-----|------|--|
|      |      |      |      |    |     |     |     |     |     |     |     |     |     |      |  |
|      |      |      |      |    |     |     |     |     |     |     |     |     |     |      |  |





















## Percentage of Full-time permanent staff with a teaching qualification