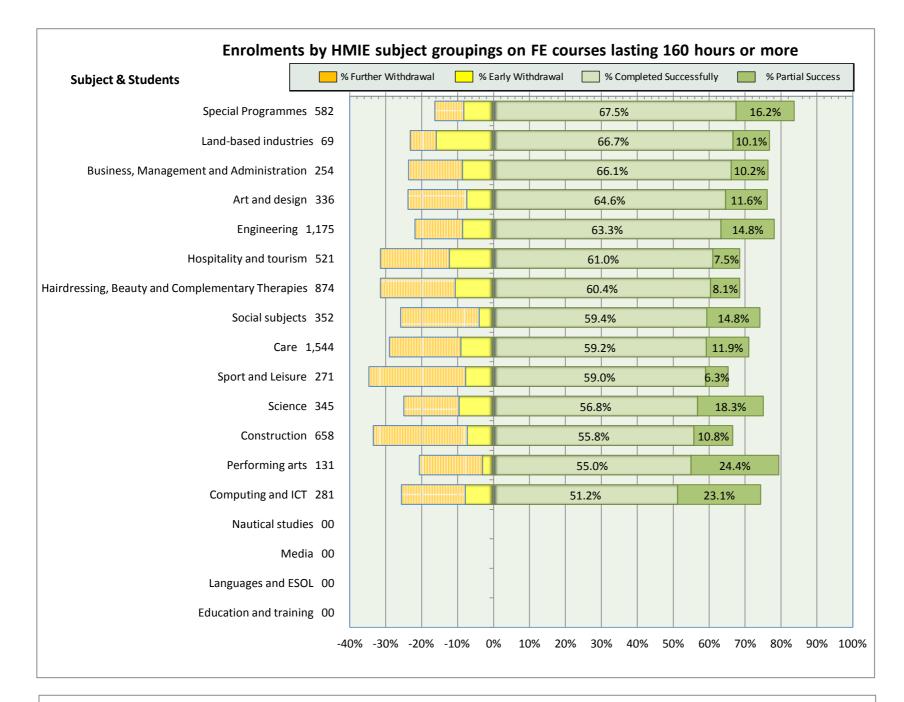

0 hours 287 96.2% 3.8% 40 up to 80 hours 1,045 80.0% 15.9% 2013-14 70.3% 80 up to 160 hours 687 15.9% 160 up to 320 hours 1,328 72.8% 14.8% 320 hours up to FT 902 67.2% 16.9% under 10 hours 91.2% 8.8% 57 10 up to 40 hours 1,117 2.0% 94.6% 40 up to 80 hours 9.1% 2014-15 85.8% 2,336 80 up to 160 hours 485 66.4% 11.5% 160 up to 320 hours 1,470 63.7% 14.8% 320 hours up to FT 1,060 65.7% 13.7%

| -40% | -30% | -20% | -10% | 0% | 10% | 20% | 30% | 40% | 50% | 60% | 70% | 80% | 90% | 100% |  |
|------|------|------|------|----|-----|-----|-----|-----|-----|-----|-----|-----|-----|------|--|
|      |      |      |      |    |     |     |     |     |     |     |     |     |     |      |  |
|      |      |      |      |    |     |     |     |     |     |     |     |     |     |      |  |





















## Percentage of Full-time permanent staff with a teaching qualification